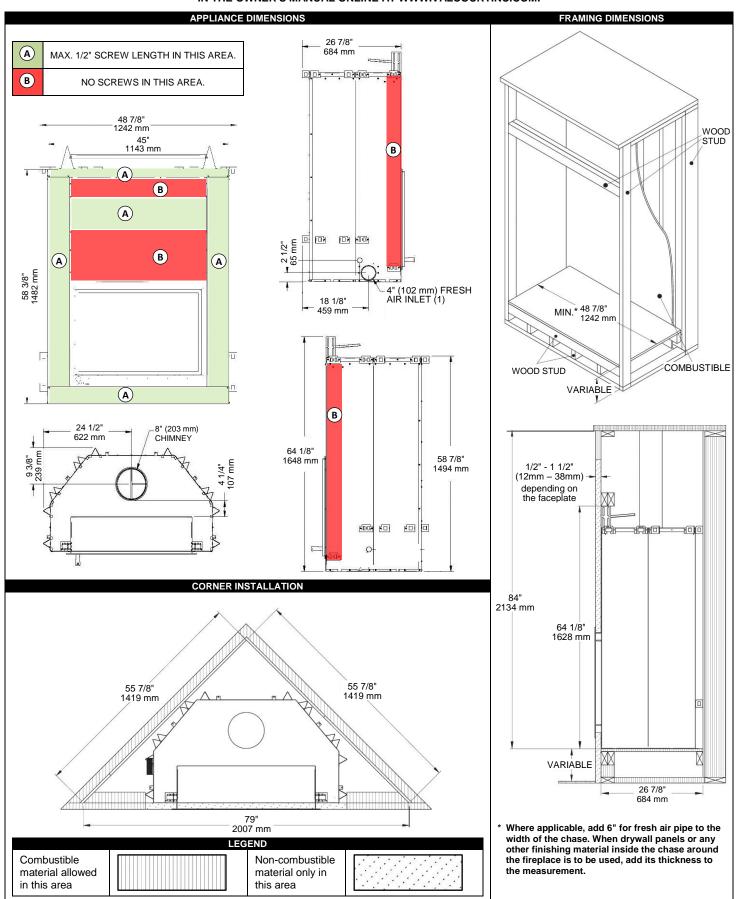

## FP7LM ANTOINETTE - ZC WOOD FIREPLACE QUICK INSTALL/REFERENCE GUIDE

THIS QUICK REFERENCE PRODUCT SHEET IS NOT COMPLETE AND IS SUBJECT TO CHANGE WITHOUT NOTICE. ALWAYS REFER TO OWNER'S MANUAL ACCOMPANYING THE PRODUCT TO AVOID RISK OF FIRE AND INJURIES. ADDITIONAL INFORMATION CAN BE FOUND IN THE OWNER'S MANUAL ONLINE AT WWW.VALCOURTINC.COM.

| LEGEND                                    |  |                                            |  |
|-------------------------------------------|--|--------------------------------------------|--|
| Combustible material allowed in this area |  | Non-combustible material only in this area |  |