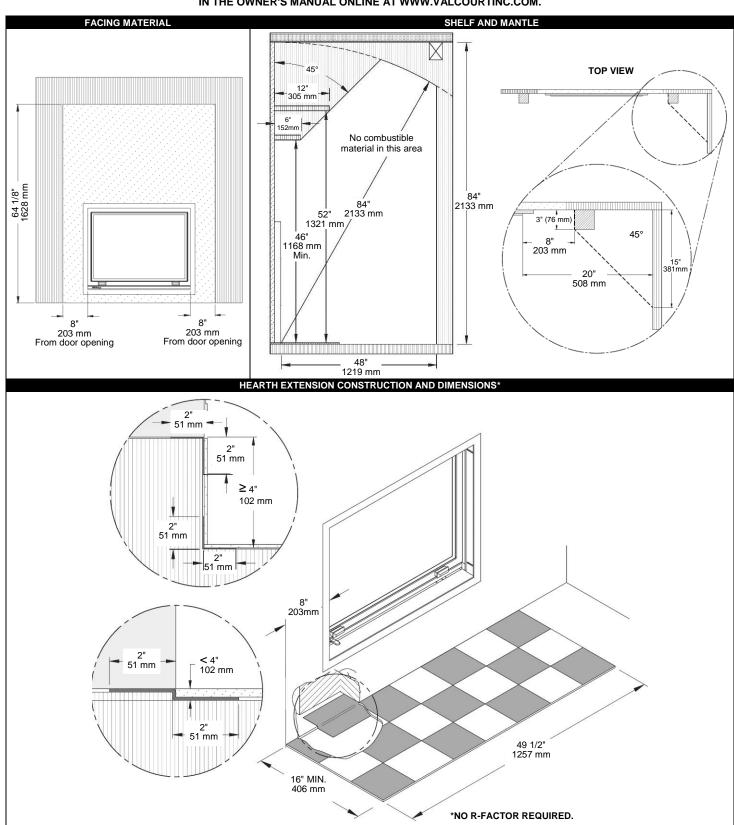

## FP7LM ANTOINETTE - ZC WOOD FIREPLACE QUICK INSTALL/REFERENCE GUIDE

THIS QUICK REFERENCE PRODUCT SHEET IS NOT COMPLETE AND IS SUBJECT TO CHANGE WITHOUT NOTICE. ALWAYS REFER TO OWNER'S MANUAL ACCOMPANYING THE PRODUCT TO AVOID RISK OF FIRE AND INJURIES. ADDITIONAL INFORMATION CAN BE FOUND IN THE OWNER'S MANUAL ONLINE AT WWW.VALCOURTINC.COM.